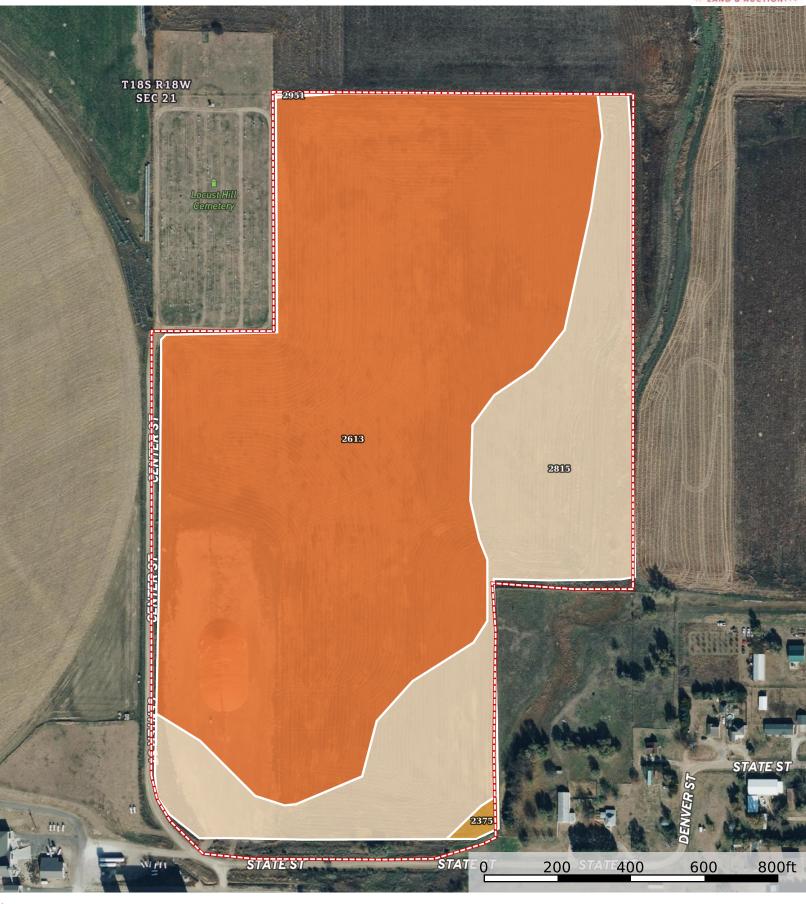

Boundary

## Boundary 49.31 ac

| SOIL CODE | SOIL DESCRIPTION                        | ACRES        | %     | CPI | NCCPI | CAP |
|-----------|-----------------------------------------|--------------|-------|-----|-------|-----|
| 2613      | Harney silt loam, 1 to 3 percent slopes | 35.55        | 72.09 | 0   | 69    | 2e  |
| 2815      | Uly silt loam, 1 to 3 percent slopes    | 13.55        | 27.48 | 0   | 77    | 2e  |
| 2375      | Roxbury silt loam, rarely flooded       | 0.19         | 0.39  | 0   | 79    | 2e  |
| 2951      | Wakeen silt loam, 1 to 3 percent slopes | 0.02         | 0.04  | 0   | 48    | 3e  |
| TOTALS    |                                         | 49.31(<br>*) | 100%  | -   | 71.23 | 2.0 |

(\*) Total acres may differ in the second decimal compared to the sum of each acreage soil. This is due to a round error because we only show the acres of each soil with two decimal.