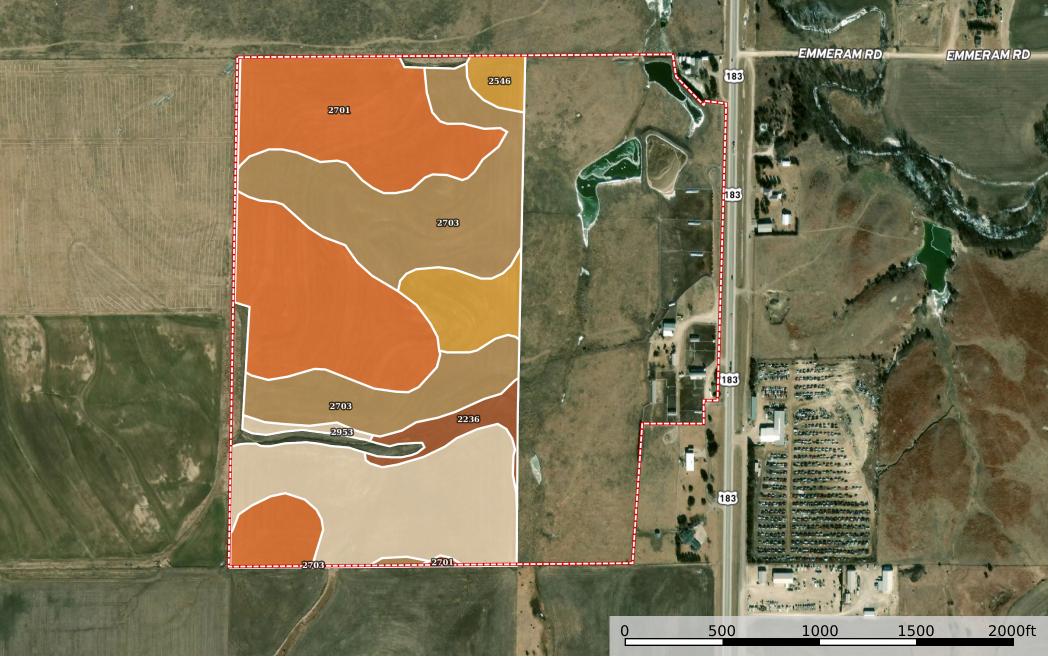

## Schumacher Split Kansas, AC +/-

## | Boundary 85.41 ac

| SOIL CODE | SOIL DESCRIPTION                               | ACRES        | %     | СРІ | NCCPI | CAP  |
|-----------|------------------------------------------------|--------------|-------|-----|-------|------|
| 2701      | Mento silt loam, 1 to 3 percent slopes         | 33.61        | 39.35 | 0   | 55    | 3e   |
| 2703      | Mento soils, 3 to 7 percent slopes, eroded     | 25.17        | 29.47 | 0   | 47    | 4e   |
| 2953      | Wakeen silt loam, 3 to 7 percent slopes        | 17.64        | 20.65 | 0   | 47    | 4e   |
| 2546      | Brownell gravelly loam, 2 to 10 percent slopes | 6.28         | 7.35  | 0   | 29    | 6e   |
| 2236      | Roxbury silt loam, occasionally flooded        | 2.71         | 3.17  | 0   | 79    | 2w   |
| TOTALS    |                                                | 85.41(<br>*) | 100%  | 1   | 49.83 | 3.69 |

(\*) Total acres may differ in the second decimal compared to the sum of each acreage soil. This is due to a round error because we only show the acres of each soil with two decimal.