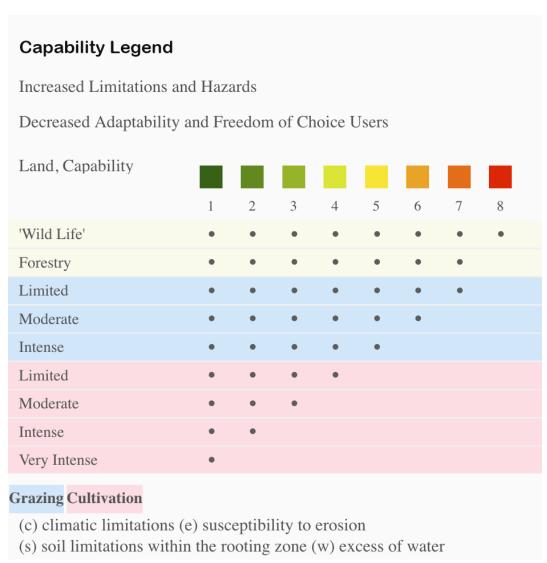

## | Boundary 85.41 ac

| SOIL CODE | SOIL DESCRIPTION                               | ACRES        | %     | СРІ | NCCPI | CAP  |
|-----------|------------------------------------------------|--------------|-------|-----|-------|------|
| 2701      | Mento silt loam, 1 to 3 percent slopes         | 33.61        | 39.35 | 0   | 55    | 3e   |
| 2703      | Mento soils, 3 to 7 percent slopes, eroded     | 25.17        | 29.47 | 0   | 47    | 4e   |
| 2953      | Wakeen silt loam, 3 to 7 percent slopes        | 17.64        | 20.65 | 0   | 47    | 4e   |
| 2546      | Brownell gravelly loam, 2 to 10 percent slopes | 6.28         | 7.35  | 0   | 29    | 6e   |
| 2236      | Roxbury silt loam, occasionally flooded        | 2.71         | 3.17  | 0   | 79    | 2w   |
| TOTALS    |                                                | 85.41(<br>*) | 100%  | 1   | 49.83 | 3.69 |