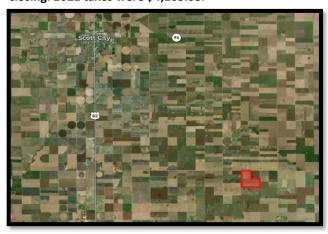

Land Location: 8 Miles South of Scott City on US-83 then 8 Miles East on E Road 70 to NW corner of NW/4.

**Crops:** Tenant entitled to 2/3rds share of growing wheat crop. Purchaser to receive landowner's 1/3<sup>rd</sup> share.