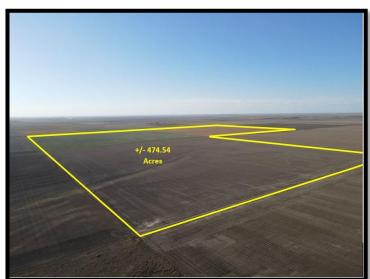

FSA: (See Chart) +/-474.54 Cropland Acres. All future FSA payments will follow the crops and will be paid per FSA regulations and guidelines.

Mineral Rights: Believed to be 100% intact and will transfer to Buyer at closing.