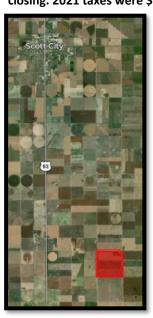

## +/- 630 Acres of Scott County Land

**Description:** Premium Scott County cultivated land, pasture, and farmstead w/ 96 x 48 Steel frame shop featuring 2 overhead doors. Beautifully maintained property and primed to be a solid producer for years to come.

Land Location: 8 Miles South of Scott City on US-83 then 2 Miles East on E Road 70 to NW corner of section.

**Crops:** Tenant entitled to 2/3rds share of growing wheat crop. Purchaser to receive landowner's 1/3<sup>rd</sup> share.