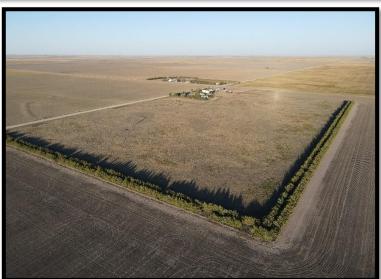

## +/- 630 Acres of Scott County Land

**Description:** Premium Scott County cultivated land, pasture, and farmstead w/ 96 x 48 Steel frame shop featuring 2 overhead doors. Beautifully maintained property and primed to be a solid producer for years to come.