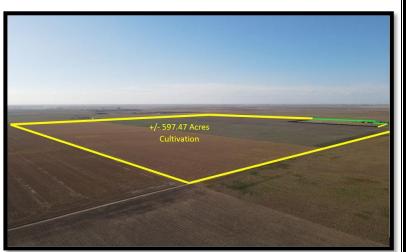

FSA: (See Chart) +/-597.47 Cropland Acres, +/- 32.23 Pastured Acres, and +/- 1.35 Farmstead Acres. All future FSA payments will follow the crops and will be paid per FSA regulations and guidelines.

Mineral Rights: Believed to be 100% intact and will transfer to Buyer at closing.