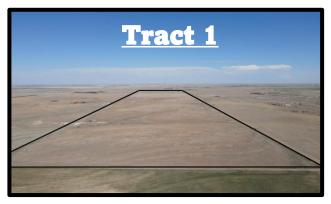

## Seller: The Estate of Marjorie M. Rohr

S2 of SW ¼ & S2 of SE ¼ of Section 19, T15, R23. 154+/- Acres of Former Cultivation/Expired CRP

SE ¼ of Section 26, T15, R24 159 +/- Acres of Former Cultivation/Expired CRP