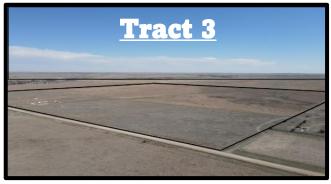

NE ¼ of Section26, T15, R24. 43 +/- Acres of Pasture & 113 +/- Acres of Former **Cultivation/Expired CRP** 

W2 of NW ¼ of Section 25, T15, R24. 78+/- Acres of Former Cultivation/Expired CRP

908 Russell Ave. Wakeeney KS. 67672 2 bed / 1 bath 660 SQF. With a full unfinished basement