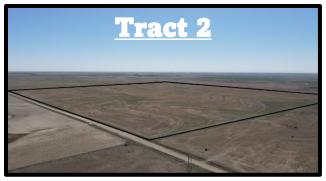

## Seller: The Estate of Marjorie M. Rohr

S2 of SW ¼ & S2 of SE ¼ of Section 19, T15, R23. 154+/- Acres of Former Cultivation/Expired CRP

SE ¼ of Section 26, T15, R24 159 +/- Acres of Former Cultivation/Expired CRP

NE ¼ of Section26, T15, R24. 43 +/- Acres of Pasture & 113 +/- Acres of Former **Cultivation/Expired CRP** 

W2 of NW ¼ of Section 25, T15, R24. 78+/- Acres of Former Cultivation/Expired CRP

908 Russell Ave. Wakeeney KS. 67672 2 bed / 1 bath 660 SQF. With a full unfinished basement