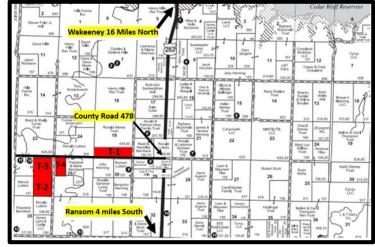

## Seller: The Estate of Marjorie M. Rohr

S2 of SW ¼ & S2 of SE ¼ of Section 19, T15, R23. 154+/- Acres of Former Cultivation/Expired CRP

SE ¼ of Section 26, T15, R24 159 +/- Acres of Former Cultivation/Expired CRP

NE ¼ of Section26, T15, R24. 43 +/- Acres of Pasture & 113 +/- Acres of Former **Cultivation/Expired CRP** 

W2 of NW ¼ of Section 25, T15, R24. 78+/- Acres of Former Cultivation/Expired CRP

908 Russell Ave. Wakeeney KS. 67672 2 bed / 1 bath 660 SQF. With a full unfinished basement