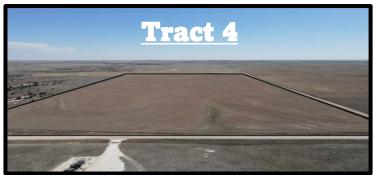

## Seller: The Estate of Marjorie M. Rohr

S2 of SW ¼ & S2 of SE ¼ of Section 19, T15, R23. 154+/- Acres of Former Cultivation/Expired CRP

SE ¼ of Section 26, T15, R24 159 +/- Acres of Former Cultivation/Expired CRP

NE ¼ of Section26, T15, R24. 43 +/- Acres of Pasture & 113 +/- Acres of Former **Cultivation/Expired CRP** 

W2 of NW ¼ of Section 25, T15, R24. 78+/- Acres of Former Cultivation/Expired CRP

908 Russell Ave. Wakeeney KS. 67672 2 bed / 1 bath 660 SQF. With a full unfinished basement