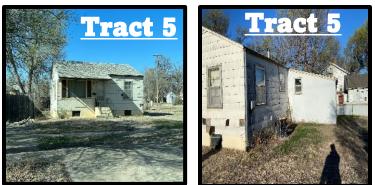

NE ¼ of Section26, T15, R24. 43 +/- Acres of Pasture & 113 +/- Acres of Former **Cultivation/Expired CRP** 

W2 of NW ¼ of Section 25, T15, R24. 78+/- Acres of Former Cultivation/Expired CRP

908 Russell Ave. Wakeeney KS. 67672 2 bed / 1 bath 660 SQF. With a full unfinished basement